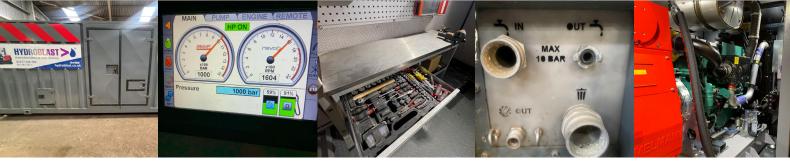

# Powerpack 1000 Bar, 260 Lpm

Clean and rigid design

Revo control system

Built in workbench Water inlet and outlet

Diesel engine

| Model /<br>Technical<br>Details                                                                                    | 1000 Bar Powerpack                            |
|--------------------------------------------------------------------------------------------------------------------|-----------------------------------------------|
| <b>Pump Spec.</b><br>W.P bar / PSIFlow Lpm /<br>Gpm Pump Speed Rpm                                                 | 1000 bar / 260 Lpm / 69 Gpm                   |
| <b>Engine Spec. Type</b><br>Emission system Power Kw<br>/ Hp Engine Speed RPM<br>Fuel Tank, Liter Fuel rate<br>L/h | 515 Kw / 700HP / 1800 RPM                     |
| <b>Dimensions</b><br>L x W x H / Weight kg                                                                         | Container 23 ft special design /<br>10.000 kg |

## Features:

- Operating pressure: 1000 bar
- Flow rate: 260 l/m
- Motor: 700HP Volvo Penta Diesel
- Pump type: Woma
- Operating hours: Used please contact us
- Model: Powerpack 700
- Manufactured: 2013

#### Standard accessories incl. with each machine:

- High pressure hose 19 mm (3/4") I.D. 1 x 20 m (1 x 65 ft)
- Signal cable 24 V DC 1 x 25 m (1 x 82 ft)
- Set of standard tools
- 1 set of aluminium ramps for easy transport of robot in / out container

### **Optional accessories for each model:**

- Radio remote control, safety class 3 (EN954)
- Roll off frame acc. to Swedish standard
- Double water filters that can be cleaned during operation
- Electric kit with: 230 V power outlet, 400 V power inlet / outlet, battery charging system