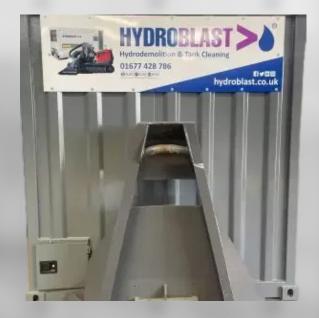

# Powerpack 1000 Bar, 260 Lpm

Clean and rigid design

Revo control system

Built in workbench Water inlet and outlet

Diesel engine

| Model /<br>Technical<br>Details                                                                                    | 1000 Bar Powerpack                            |
|--------------------------------------------------------------------------------------------------------------------|-----------------------------------------------|
| <b>Pump Spec.</b><br>W.P bar / PSIFlow Lpm /<br>Gpm Pump Speed Rpm                                                 | 1000 bar / 260 Lpm / 69 Gpm                   |
| <b>Engine Spec. Type</b><br>Emission system Power Kw<br>/ Hp Engine Speed RPM<br>Fuel Tank, Liter Fuel rate<br>L/h | 515 Kw / 700HP / 1800 RPM                     |
| <b>Dimensions</b><br>L x W x H / Weight kg                                                                         | Container 23 ft special design /<br>10.000 kg |

## Features:

- Operating pressure: 1000 bar
- Flow rate: 260 l/m
- Motor: 700HP Volvo Penta Diesel
- Pump type: Woma
- Operating hours: Used please contact us
- Model: Powerpack 700
- Manufactured: 2013