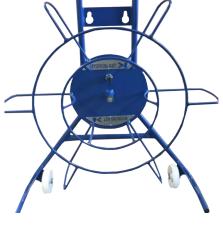

### 1600 Bar M24 Hose

UHP Water Jetting Wellies

TST Suit 10/28 – 20/30

**Hose Reel** 

Layflat Type 2 Fire Hose

**Helmet And Visor** 

Control Cable 50m