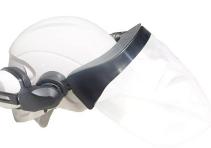

### 1600 Bar M24 Hose

UHP Water Jetting Wellies

TST Suit 10/28 – 20/30

**Hose Reel** 

Layflat Type 2 Fire Hose

**Helmet And Visor** 

Control Cable 50m