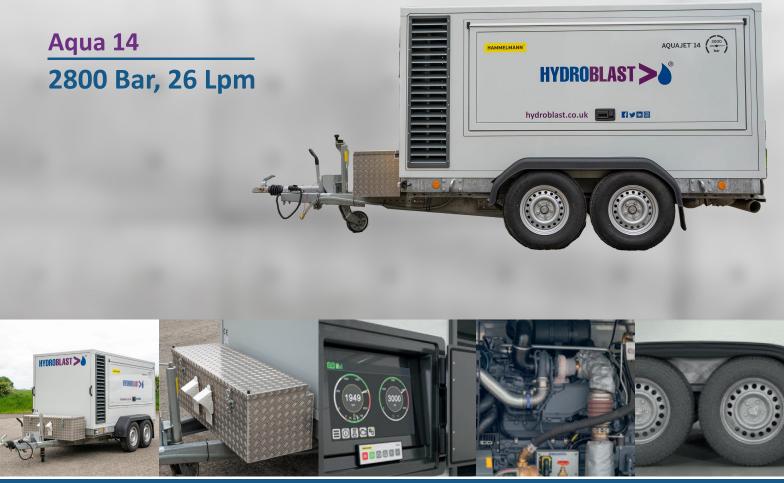

# 01677 424 542 sales@hydroblast.co.uk www.hydroblast.co.uk

**Fully galvanised chassis** 

Storage box

ES 4 control unit

**Tier 5 industrial engine** 

Large set of tyres

| Model /<br>Technical<br>Details                                                                                    | Aqua 14 2800                                     |
|--------------------------------------------------------------------------------------------------------------------|--------------------------------------------------|
| <b>Pump Spec.</b><br>W.P bar / PSIFlow Lpm                                                                         | Config 1 2600 / 30 Lpm<br>Config 2 2800 / 26 Lpm |
| <b>Engine Spec. Type</b><br>Emission system Power Kw<br>/ Hp Engine Speed RPM<br>Fuel Tank, Liter Fuel rate<br>L/h | 160 Kw / 170HP                                   |
| <b>Dimensions</b><br>L x W x H mm / Weight t                                                                       | 4677 x 1905 x 2000 mm<br>/ 2,75 t                |

#### Features:

- Operating pressure: 2600 bar/ 2800 bar
- Flow rate: 2600 bar max 30 lpm or at 2800 bar max 26 lpm
- Motor: 170HP Deutz Diesel
- Pump Type: Hammelmann
- Operating hours: Used please contact us
- Model: Aqua 14
- Manufactured: 2021 other units also available