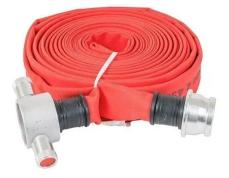

### 1600 Bar M24 Hose

UHP Water Jetting Wellies

TST Suit 10/28 – 20/30

**Hose Reel** 

Layflat Type 2 Fire Hose

**Helmet And Visor** 

Control Cable 50m