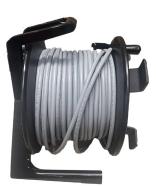

### 1600 Bar M24 Hose

UHP Water Jetting Wellies

TST Suit 10/28 – 20/30

**Hose Reel** 

Layflat Type 2 Fire Hose

**Helmet And Visor** 

Control Cable 50m