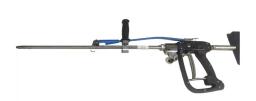

|
| <b>Dimensions</b><br>L x W x H mm / Weight t         | 4677 x 1905 x 2000 mm<br>/ 2,75 t |

#### **Features:**

- Operating pressure: max 1400 bar
- Flow rate: 53 lpm ( can be used at 1000 bar, 500 bar at 30lpm, other configs available upon request)
- Motor: 170HP Deutz Diesel
- Pump Type: Hammelmann
- Model: Aqua S1400
- Manufactured: 2022 other units also available

#### Standard accessories incl. with each machine:

- Gun
- Lance
- Pencil nozzle

#### Optional accessories for each model:

- Rotary nozzle
- Hose reels
- PPE



1600 Bar M24 Hose

**UHP Water Jetting Wellies** 

# HYDROBLAST >>

## 01677 424 542

sales@hydroblast.co.uk www.hydroblast.co.uk

**Aqua S1400 Accessories** 



**Hose Reel** 

**Layflat Type 2 Fire Hose** 





**Helmet And Visor** 

**Control Cable 50m** 





TST Suit 10/28 – 20/30

3000 BAR Dump Gun

**Hydroblast 952 Pencil Nozzle** 



#### **Company Profile:**

Hydroblast's experience in the high pressure water jetting industry has enabled us to gain access to a range of water jetting pumps and accessories, suitable for numerous applications in the industrial and marine industries.

Hydroblast can supply complete packages to end-users as well as bare shaft pumps and parts. Our main goal is to supply quality products at a competitive price level.

Hydroblast Rotary Nozzle HP/UHP