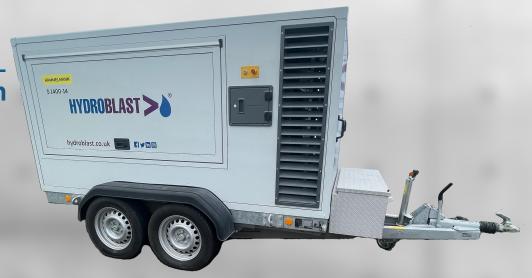

# **Aqua S1400**

1400 Bar, 53 Lpm

Fully galvanised chassis

Storage box

ES 4 control unit

Tier 5 industrial engine

Large set of tyres

| Model /<br>Technical<br>Details                      | Aqua S1400                        |
|------------------------------------------------------|-----------------------------------|
| <b>Pump Spec.</b><br>W.P bar / PSIFlow Lpm           | 1400 / 53 Lpm                     |
| <b>Engine Spec. Type</b><br>Emission system Power Kw | 160 Kw / 140 Kw                   |
| <b>Dimensions</b><br>L x W x H mm / Weight t         | 4677 x 1905 x 2000 mm<br>/ 2,75 t |

#### **Features:**

- Operating pressure: max 1400 bar
- Flow rate: 53 lpm ( can be used at 1000 bar, 500 bar at 30lpm, other configs available upon request)
- Motor: 170HP Deutz Diesel
- Pump Type: Hammelmann
- Model: Aqua S1400
- Manufactured: 2022 other units also available