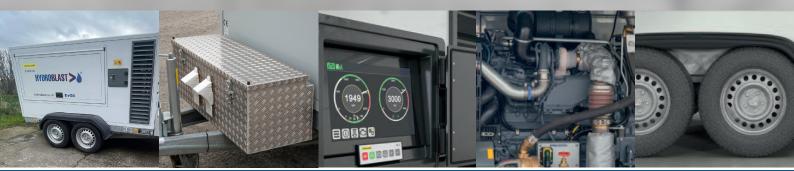

# **Aqua S1400**

1400 Bar, 53 Lpm

Fully galvanised chassis

Storage box

ES 4 control unit

Tier 5 industrial engine

Large set of tyres

| Model /<br>Technical<br>Details                      | Aqua S1400                        |
|------------------------------------------------------|-----------------------------------|
| <b>Pump Spec.</b><br>W.P bar / PSIFlow Lpm           | 1400 / 53 Lpm                     |
| <b>Engine Spec. Type</b><br>Emission system Power Kw | 160 Kw / 140 Kw                   |
| <b>Dimensions</b><br>L x W x H mm / Weight t         | 4677 x 1905 x 2000 mm<br>/ 2,75 t |

#### **Features:**

- Operating pressure: max 1400 bar
- Flow rate: 53 lpm ( can be used at 1000 bar, 500 bar at 30lpm, other configs available upon request)
- Motor: 170HP Deutz Diesel
- Pump Type: Hammelmann
- Model: Aqua S1400
- Manufactured: 2022 other units also available