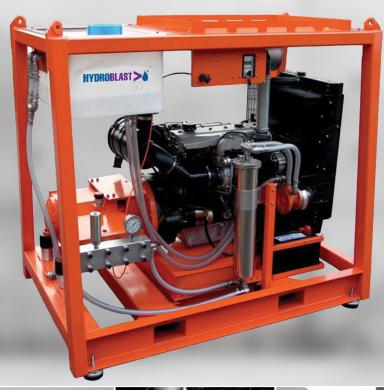

#### 01677 424 542

sales@hydroblast.co.uk www.hydroblast.co.uk

CD100-1400
High pressure water jetting pumps

Built on mechanical feed pump

Electronic Engine Controller

4 Cyl.Turbo Diesel Engine

Hot Dip Galvanized Frame

| Model:               | CD100 1400                                             |
|----------------------|--------------------------------------------------------|
|                      | CD100-1400                                             |
| Technical details:   |                                                        |
| Pump spec            |                                                        |
| W.P. Bar / Psi       | 1400 / 20300                                           |
| Flow Lpm / Gpm       | 30 / 7                                                 |
| Pump Speed Rpm       | 560                                                    |
| Engine spec          |                                                        |
| Туре                 | 4 Cylinder Water cooled, Turbo Diesel with intercooler |
| Power Kw / Hp        | 74.6 / 100                                             |
| Rpm                  | 1800                                                   |
| Fuel Tank – capacity | 140 L / 37Usg                                          |
| Fuel consumption     | 16                                                     |
| L/ Hour              | 84                                                     |
| Noise db (A) 7m      |                                                        |
| Dimensions           |                                                        |
| L x W x H mm         | 2250 x 950 x 1300                                      |
| Weight Kg            | 2000                                                   |