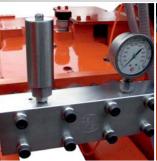

| Model:               | CD100 1400                                             |
|----------------------|--------------------------------------------------------|
|                      | CD100-1400                                             |
| Technical details:   |                                                        |
| Pump spec            |                                                        |
| W.P. Bar / Psi       | 1400 / 20300                                           |
| Flow Lpm / Gpm       | 30 / 7                                                 |
| Pump Speed Rpm       | 560                                                    |
| Engine spec          |                                                        |
| Туре                 | 4 Cylinder Water cooled, Turbo Diesel with intercooler |
| Power Kw / Hp        | 74.6 / 100                                             |
| Rpm                  | 1800                                                   |
| Fuel Tank – capacity | 140 L / 37Usg                                          |
| Fuel consumption     | 16                                                     |
| L/ Hour              | 84                                                     |
| Noise db (A) 7m      |                                                        |
| Dimensions           |                                                        |
| L x W x H mm         | 2250 x 950 x 1300                                      |
| Weight Kg            | 2000                                                   |