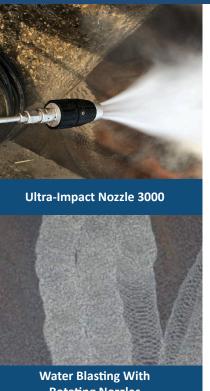

#### UHP accessories (< 40.000PSI)

- Pneumatic guns with air-motor
- Tumble boxes.
- Foot Valve, Dump type.
- Floor/Deck cleaner.
- Hoses & Fittings.
- Nozzles & Nozzle carriers.
- Filters & Filtration systems.

#### **HYB accessories (< 20.000PSI)**

- Dump & Dry Shut guns.
- Foot valves.
- Unloader & Safety valves.
- Hoses & Fittings.
- Nozzles & Nozzle carriers.
- Wet Sand-Blasting Equipment.
- Strainer & Filters.