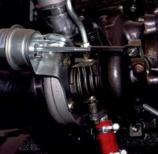

#### 01677 424 542

sales@hydroblast.co.uk www.hydroblast.co.uk

CD100-1400
High pressure water jetting pumps

Built on mechanical feed pump

Electronic Engine Controller

4 Cyl.Turbo Diesel Engine

Hot Dip Galvanized Frame

| Model:               | CD100 1400                                             |
|----------------------|--------------------------------------------------------|
|                      | CD100-1400                                             |
| Technical details:   |                                                        |
| Pump spec            |                                                        |
| W.P. Bar / Psi       | 1400 / 20300                                           |
| Flow Lpm / Gpm       | 30 / 7                                                 |
| Pump Speed Rpm       | 560                                                    |
| Engine spec          |                                                        |
| Туре                 | 4 Cylinder Water cooled, Turbo Diesel with intercooler |
| Power Kw / Hp        | 74.6 / 100                                             |
| Rpm                  | 1800                                                   |
| Fuel Tank – capacity | 140 L / 37Usg                                          |
| Fuel consumption     | 16                                                     |
| L/ Hour              | 84                                                     |
| Noise db (A) 7m      |                                                        |
| Dimensions           |                                                        |
| L x W x H mm         | 2250 x 950 x 1300                                      |
| Weight Kg            | 2000                                                   |