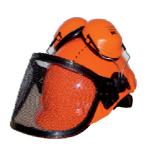

#### **Protection & Safety equipment**

- · Water jet protection.
- Dress.
- Boots.
- · Helmet, Visor & Gloves.
- Rain suits.
- Hose protection.