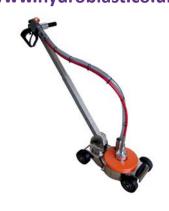

#### UHP accessories (< 40.000PSI)

- Pneumatic guns with air-motor
- Tumble boxes.
- Foot Valve, Dump type.
- Floor/Deck cleaner.
- Hoses & Fittings.
- Nozzles & Nozzle carriers.
- Filters & Filtration systems.

#### **Protection & Safety equipment**

- · Water jet protection.
- Dress.
- Boots.
- · Helmet, Visor & Gloves.
- Rain suits.
- Hose protection.