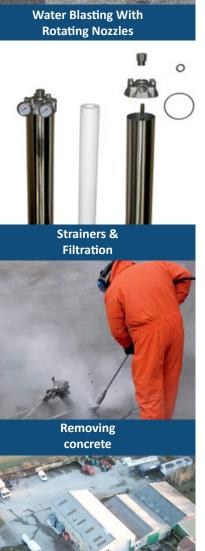

#### UHP accessories (< 40.000PSI)

- Pneumatic guns with air-motor
- Tumble boxes.
- Foot Valve, Dump type.
- Floor/Deck cleaner.
- Hoses & Fittings.
- Nozzles & Nozzle carriers.
- Filters & Filtration systems.

#### **HYB accessories (< 20.000PSI)**

- Dump & Dry Shut guns.
- Foot valves.
- Unloader & Safety valves.
- Hoses & Fittings.
- Nozzles & Nozzle carriers.
- Wet Sand-Blasting Equipment.
- Strainer & Filters.