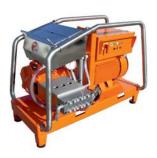

#### 01677 424 542

sales@hydroblast.co.uk www.hydroblast.co.uk

CD100-1400
High pressure water jetting pumps

Built on mechanical feed pump

Electronic Engine Controller

4 Cyl.Turbo Diesel Engine

Hot Dip Galvanized Frame

| Model:               | CD100 1400                                             |
|----------------------|--------------------------------------------------------|
|                      | CD100-1400                                             |
| Technical details:   |                                                        |
| Pump spec            |                                                        |
| W.P. Bar / Psi       | 1400 / 20300                                           |
| Flow Lpm / Gpm       | 30 / 7                                                 |
| Pump Speed Rpm       | 560                                                    |
| Engine spec          |                                                        |
| Туре                 | 4 Cylinder Water cooled, Turbo Diesel with intercooler |
| Power Kw / Hp        | 74.6 / 100                                             |
| Rpm                  | 1800                                                   |
| Fuel Tank – capacity | 140 L / 37Usg                                          |
| Fuel consumption     | 16                                                     |
| L/ Hour              | 84                                                     |
| Noise db (A) 7m      |                                                        |
| Dimensions           |                                                        |
| L x W x H mm         | 2250 x 950 x 1300                                      |
| Weight Kg            | 2000                                                   |