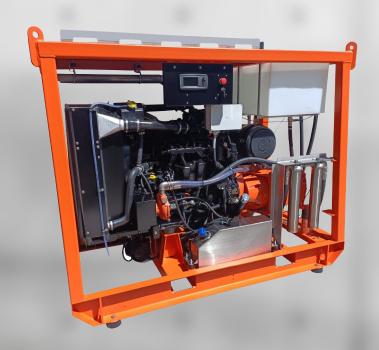

# **Series**

Stainless steel pump-head

Built on mechanical feed pump

Engine Controller

AdBlue tank 33 liter

Remote telematics for remote monitoring

| Model /<br>Technical<br>Details                                                                 | CD200-1000                                                                                                                                          |
|-------------------------------------------------------------------------------------------------|-----------------------------------------------------------------------------------------------------------------------------------------------------|
| Pump Spec. W.P bar / PSIFlow Lpm / Gpm Pump Speed Rpm                                           | 1000 / 14500 63 / 16,6 560                                                                                                                          |
| Engine Spec. Type Emission system Power Kw / Hp Engine Speed RPM Fuel Tank, Liter Fuel rate L/h | Cylinder Water Cooled,<br>Turbocharged Common Rail<br>Diesel Engine Stage V (DOC<br>+ DPF + SCR) 148 / 200 1950<br>135 Idle: 1,2 Full load: 18 - 20 |
| <b>Dimensions</b><br>L x W x H mm Weight kg                                                     | 2170 x 1350 x 1810 1785                                                                                                                             |