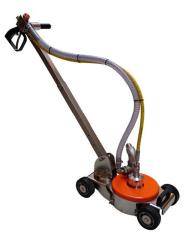

#### **UHP Accessories**

**Double Deck Cleaner 15 - 40kpsi** 

Deck Cleaner 15 - 40kpsi

**Crawler Magnetic - Pneumatic** 

**Ultra Impact Nozzle 3000bar** 

Solenoid valve for

**Water level** switches

**Main battery** switch