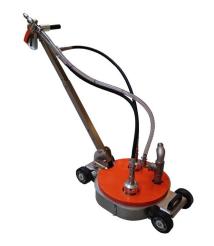

#### **UHP Accessories**

**Double Deck Cleaner 15 - 40kpsi** 

Deck Cleaner 15 - 40kpsi

**Crawler Magnetic - Pneumatic** 

**Ultra Impact Nozzle 3000bar** 

Solenoid valve for

**Water level** switches

**Main battery** switch