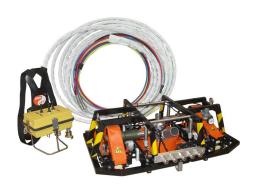

# **Series**

Stainless steel pump-head

Built on mechanical feed pump

Engine Controller

AdBlue tank 33 liter

Remote telematics for remote monitoring

| Model /<br>Technical<br>Details                                                                 | CD200-1000                                                                                                                                          |
|-------------------------------------------------------------------------------------------------|-----------------------------------------------------------------------------------------------------------------------------------------------------|
| Pump Spec. W.P bar / PSIFlow Lpm / Gpm Pump Speed Rpm                                           | 1000 / 14500 63 / 16,6 560                                                                                                                          |
| Engine Spec. Type Emission system Power Kw / Hp Engine Speed RPM Fuel Tank, Liter Fuel rate L/h | Cylinder Water Cooled,<br>Turbocharged Common Rail<br>Diesel Engine Stage V (DOC<br>+ DPF + SCR) 148 / 200 1950<br>135 Idle: 1,2 Full load: 18 - 20 |
| <b>Dimensions</b><br>L x W x H mm Weight kg                                                     | 2170 x 1350 x 1810 1785                                                                                                                             |

#### Standard accessories incl. with each machine:

- 20m high pressure hose
- Dump gun
- Barrel lance with side handle
- Nozzle carrier with Nozzle(s)