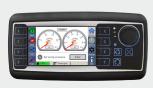

#### **Features:**

- Automatic pressure learning for easy startup and operation
- · Auto-idle for increased fuel savings
- Overpressure detection for increase safety and pump protection