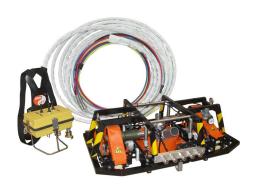

# **Series**

Stainless steel pump-head

Built on mechanical feed pump

Engine Controller

AdBlue tank 33 liter

Remote telematics for remote monitoring

| Model /<br>Technical<br>Details                                                                 | CD200-250                                                                                                                                           |
|-------------------------------------------------------------------------------------------------|-----------------------------------------------------------------------------------------------------------------------------------------------------|
| Pump Spec.<br>W.P bar / PSIFlow Lpm / Gpm<br>Pump Speed Rpm                                     | 250 / 3625 250 / 66 560                                                                                                                             |
| Engine Spec. Type Emission system Power Kw / Hp Engine Speed RPM Fuel Tank, Liter Fuel rate L/h | Cylinder Water Cooled,<br>Turbocharged Common Rail<br>Diesel Engine Stage V (DOC<br>+ DPF + SCR) 148 / 200 1950<br>135 Idle: 1,2 Full load: 18 - 20 |
| <b>Dimensions</b><br>L x W x H mm Weight kg                                                     | 2170 x 1350 x 1810 1785                                                                                                                             |

#### Standard accessories incl. with each machine:

- 20m high pressure hose
- Dump gun
- Barrel lance with side handle
- Nozzle carrier with Nozzle(s)

#### Optional accessories for each model:

- Custom length high pressure hoses
- Hose connectors
- Pneumatically operated un-loader "tumble box"
- Possibility for various trigger guns: dump, electric and pneumatic
- Dump operated deck cleaner
- Spare part kits
- Wireless control and diagnostics with handheld transmitter
- Ethernet API for control and diagnostics
- Telematics for remote monitoring