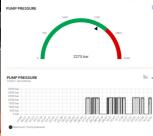

### 01677 424 542

sales@hydroblast.co.uk www.hydroblast.co.uk

CD200-250

# **Series**











Stainless steel pump-head

Built on mechanical feed pump

Engine Controller

AdBlue tank 33 liter

Remote telematics for remote monitoring

| Model /<br>Technical<br>Details                                                                 | CD200-250                                                                                                                                           |
|-------------------------------------------------------------------------------------------------|-----------------------------------------------------------------------------------------------------------------------------------------------------|
| Pump Spec.<br>W.P bar / PSIFlow Lpm / Gpm<br>Pump Speed Rpm                                     | 250 / 3625 250 / 66 560