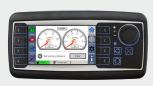

# **Series**

Stainless steel pump-head

Built on mechanical feed pump

Engine Controller

AdBlue tank 33 liter

Remote telematics for remote monitoring

| Model /<br>Technical<br>Details                                                                 | CD200-250                                                                                                                                           |
|-------------------------------------------------------------------------------------------------|-----------------------------------------------------------------------------------------------------------------------------------------------------|
| Pump Spec.<br>W.P bar / PSIFlow Lpm / Gpm<br>Pump Speed Rpm                                     | 250 / 3625 250 / 66 560                                                                                                                             |
| Engine Spec. Type Emission system Power Kw / Hp Engine Speed RPM Fuel Tank, Liter Fuel rate L/h | Cylinder Water Cooled,<br>Turbocharged Common Rail<br>Diesel Engine Stage V (DOC<br>+ DPF + SCR) 148 / 200 1950<br>135 Idle: 1,2 Full load: 18 - 20 |
| <b>Dimensions</b><br>L x W x H mm Weight kg                                                     | 2170 x 1350 x 1810 1785                                                                                                                             |

#### **Features:**

- Automatic pressure learning for easy startup and operation
- · Auto-idle for increased fuel savings
- Overpressure detection for increase safety and pump protection