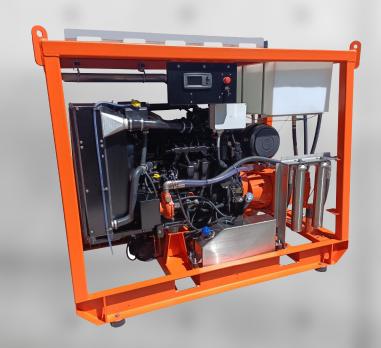

# **Series**

Stainless steel pump-head

Built on mechanical feed pump

Engine Controller

AdBlue tank 33 liter

Remote telematics for remote monitoring

| Model /<br>Technical<br>Details                                                                 | CD200-250                                                                                                                                           |
|-------------------------------------------------------------------------------------------------|-----------------------------------------------------------------------------------------------------------------------------------------------------|
| Pump Spec.<br>W.P bar / PSIFlow Lpm / Gpm<br>Pump Speed Rpm                                     | 250 / 3625 250 / 66 560                                                                                                                             |
| Engine Spec. Type Emission system Power Kw / Hp Engine Speed RPM Fuel Tank, Liter Fuel rate L/h | Cylinder Water Cooled,<br>Turbocharged Common Rail<br>Diesel Engine Stage V (DOC<br>+ DPF + SCR) 148 / 200 1950<br>135 Idle: 1,2 Full load: 18 - 20 |
| <b>Dimensions</b><br>L x W x H mm Weight kg                                                     | 2170 x 1350 x 1810 1785                                                                                                                             |