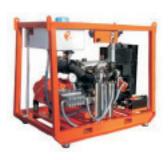

### 01677 424 542

sales@hydroblast.co.uk www.hydroblast.co.uk

High pressure water blasters

Stainless steel pump-head

Compact with Small footprint

Built In Heavy Duty Electrical Box

Filter Change Indicators

Centralized Lifting Eye

| Model:             | CE1EO 1400         |
|--------------------|--------------------|
|                    | CE150-1400         |
| Technical details: |                    |
| 50 Hz Version      |                    |
| W.P. Bar / Psi     | 1400 / 20000       |
| Flow Lpm / Gpm     | 33 / 8,6           |
| Motor Hp / K w     | 125 / 90           |
| Voltage / Amp      | 400 / 160          |
|                    |                    |
| 60 Hz Version      |                    |
| W.P. Bar / Psi     | 1380 / 20000       |
| Flow Lpm / Gpm     | 42 / 11            |
| Motor Hp / K w     | 150 / 110          |
| Voltage / Amp      | 440 / 180          |
|                    |                    |
| Dimensions         |                    |
| L x W x H mm       | 2100 x 1200 x 1400 |
| Weight Kg          | 2200               |