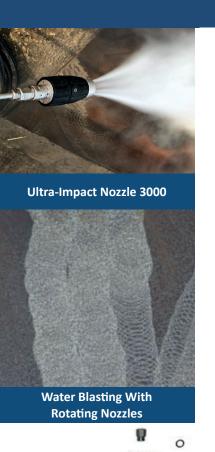

#### UHP accessories (< 40.000PSI)

- Pneumatic gun with built in air-motor
- Tumble box.
- Floor/Deck cleaner.
- Hoses & Fittings.
- Nozzles & Nozzle carriers.
- Filters & Filtration systems.

#### WB accessories (< 20.000PSI)

- Dump & Dry Shot guns.
- Foot valves.
- Unloader & Safety valves.
- Hoses & Fittings.
- Nozzles & Nozzle carriers.
- Wet Sand-Blasting Equipment.
- Strainer & Filters.