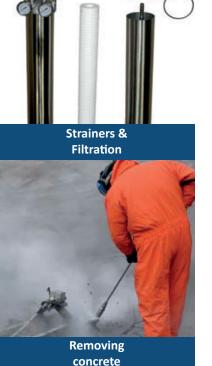

#### WB accessories (< 20.000PSI)

- Dump & Dry Shot guns.
- Foot valves.
- Unloader & Safety valves.
- Hoses & Fittings.
- Nozzles & Nozzle carriers.
- Wet Sand-Blasting Equipment.
- Strainer & Filters.