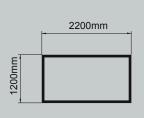

| Model:             | CE1EO 1400         |
|--------------------|--------------------|
|                    | CE150-1400         |
| Technical details: |                    |
| 50 Hz Version      |                    |
| W.P. Bar / Psi     | 1400 / 20000       |
| Flow Lpm / Gpm     | 33 / 8,6           |
| Motor Hp / K w     | 125 / 90           |
| Voltage / Amp      | 400 / 160          |
|                    |                    |
| 60 Hz Version      |                    |
| W.P. Bar / Psi     | 1380 / 20000       |
| Flow Lpm / Gpm     | 42 / 11            |
| Motor Hp / K w     | 150 / 110          |
| Voltage / Amp      | 440 / 180          |
|                    |                    |
| Dimensions         |                    |
| L x W x H mm       | 2100 x 1200 x 1400 |
| Weight Kg          | 2200               |