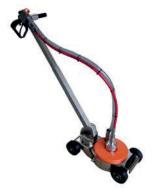

#### WB accessories (< 20.000PSI)

- Dump & Dry Shot guns.
- Foot valves.
- Unloader & Safety valves.
- Hoses & Fittings.
- Nozzles & Nozzle carriers.
- Wet Sand-Blasting Equipment.
- Strainer & Filters.