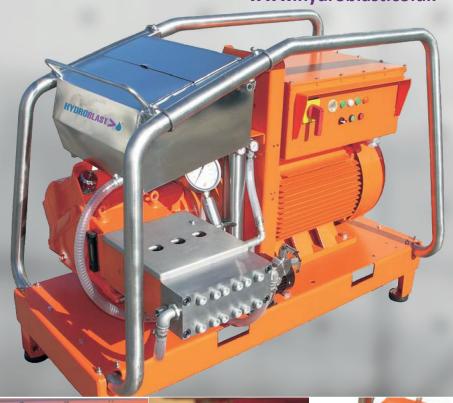

### 01677 424 542

sales@hydroblast.co.uk www.hydroblast.co.uk

High pressure water blasters

Stainless steel pump-head

Compact with Small footprint

Built In Heavy Duty Electrical Box

Filter Change Indicators

Centralized Lifting Eye

| Model:             | CE1EO 1400         |
|--------------------|--------------------|
|                    | CE150-1400         |
| Technical details: |                    |
| 50 Hz Version      |                    |
| W.P. Bar / Psi     | 1400 / 20000       |
| Flow Lpm / Gpm     | 33 / 8,6           |
| Motor Hp / K w     | 125 / 90           |
| Voltage / Amp      | 400 / 160          |
|                    |                    |
| 60 Hz Version      |                    |
| W.P. Bar / Psi     | 1380 / 20000       |
| Flow Lpm / Gpm     | 42 / 11            |
| Motor Hp / K w     | 150 / 110          |
| Voltage / Amp      | 440 / 180          |
|                    |                    |
| Dimensions         |                    |
| L x W x H mm       | 2100 x 1200 x 1400 |
| Weight Kg          | 2200               |