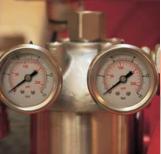

### 01677 424 542

sales@hydroblast.co.uk www.hydroblast.co.uk

CE150-200
High pressure water blasters

Stainless steel pump-head

Compact with Small footprint

Built In Heavy Duty Electrical Box

Filter Change Indicators

Centralized Lifting Eye

| Model:             | CE150-200          |
|--------------------|--------------------|
|                    | CE130-200          |
| Technical details: |                    |
| 50 Hz Version      | ,                  |
| W.P. Bar / Psi     | 200 / 2900         |
| Flow Lpm / Gpm     | 240 / 63           |
| Motor Hp / K w     | 125 / 90           |
| Voltage / Amp      | 400 / 160          |
|                    |                    |
| 60 Hz Version      |                    |
| W.P. Bar / Psi     | 200 / 2900         |
| Flow Lpm / Gpm     | 300 / 79           |
| Motor Hp / K w     | 150 / 110          |
| Voltage / Amp      | 440 / 180          |
|                    |                    |
| Dimensions         |                    |
| L x W x H mm       | 2100 x 1200 x 1400 |
| Weight Kg          | 2200               |
| 113.3              |                    |