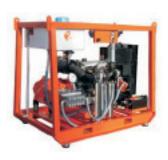

### 01677 424 542

sales@hydroblast.co.uk www.hydroblast.co.uk

CE150-200
High pressure water blasters

Stainless steel pump-head

Compact with Small footprint

Built In Heavy Duty Electrical Box

Filter Change Indicators

Centralized Lifting Eye

| Model:             | CE150-200          |
|--------------------|--------------------|
|                    | CE130-200          |
| Technical details: |                    |
| 50 Hz Version      | ,                  |
| W.P. Bar / Psi     | 200 / 2900         |
| Flow Lpm / Gpm     | 240 / 63           |
| Motor Hp / K w     | 125 / 90           |
| Voltage / Amp      | 400 / 160          |
|                    |                    |
| 60 Hz Version      |                    |
| W.P. Bar / Psi     | 200 / 2900         |
| Flow Lpm / Gpm     | 300 / 79           |
| Motor Hp / K w     | 150 / 110          |
| Voltage / Amp      | 440 / 180          |
|                    |                    |
| Dimensions         |                    |
| L x W x H mm       | 2100 x 1200 x 1400 |
| Weight Kg          | 2200               |
| 113.3              |                    |

All models are CE marked

## Standard accessories incl. with each machine:

- 20m high pressure hose.
- Trigger operated dump gun
- Barrel Lance with side handle.
- Nozzle Carrier with Nozzle(s).

#### **Optional accessories for each model:**

- x m Thermoplastic hoses
- Hose connectors.
- Air operated Un-loader "Tumble Box"
- Air operated trigger guns.
- Air or Dump operated Deck Cleaner
- Spare part kits.