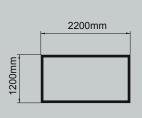

Centralized Lifting Eye

| Model:             | CE150-200          |
|--------------------|--------------------|
|                    | CE130-200          |
| Technical details: |                    |
| 50 Hz Version      | ,                  |
| W.P. Bar / Psi     | 200 / 2900         |
| Flow Lpm / Gpm     | 240 / 63           |
| Motor Hp / K w     | 125 / 90           |
| Voltage / Amp      | 400 / 160          |
|                    |                    |
| 60 Hz Version      |                    |
| W.P. Bar / Psi     | 200 / 2900         |
| Flow Lpm / Gpm     | 300 / 79           |
| Motor Hp / K w     | 150 / 110          |
| Voltage / Amp      | 440 / 180          |
|                    |                    |
| Dimensions         |                    |
| L x W x H mm       | 2100 x 1200 x 1400 |
| Weight Kg          | 2200               |
| 113.3              |                    |