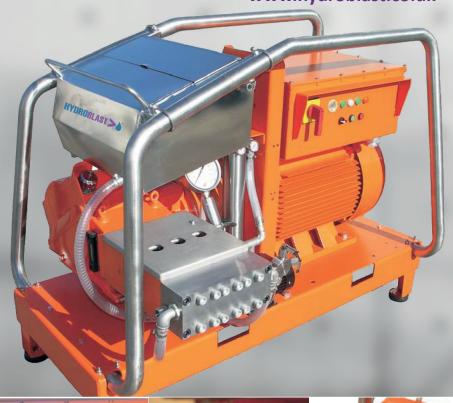

### 01677 424 542

sales@hydroblast.co.uk www.hydroblast.co.uk

CE150-200
High pressure water blasters

Stainless steel pump-head

Compact with Small footprint

Built In Heavy Duty Electrical Box

Filter Change Indicators

Centralized Lifting Eye

| Model:             | CE150-200          |
|--------------------|--------------------|
|                    | CE130-200          |
| Technical details: |                    |
| 50 Hz Version      | ,                  |
| W.P. Bar / Psi     | 200 / 2900         |
| Flow Lpm / Gpm     | 240 / 63           |
| Motor Hp / K w     | 125 / 90           |
| Voltage / Amp      | 400 / 160          |
|                    |                    |
| 60 Hz Version      |                    |
| W.P. Bar / Psi     | 200 / 2900         |
| Flow Lpm / Gpm     | 300 / 79           |
| Motor Hp / K w     | 150 / 110          |
| Voltage / Amp      | 440 / 180          |
|                    |                    |
| Dimensions         |                    |
| L x W x H mm       | 2100 x 1200 x 1400 |
| Weight Kg          | 2200               |
| 113.3              |                    |