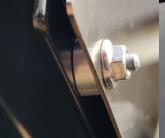

## **Series**

Inlet and Outlet ½" BSPP

LED display and working hours

Control panel

Magnets for easy side access

Stainless steel fuel cap

| Model                                                                                                                                                                              | HOT BOX 12VDC<br>- 500                                      |
|------------------------------------------------------------------------------------------------------------------------------------------------------------------------------------|-------------------------------------------------------------|
| <b>Technical Spec.</b><br>W.P. bar/psi<br>Flow: LPM/GPM<br>Heat energy: kcal/h / kW                                                                                                | 500 / 7250<br>45 / 11.9<br>90000 / 105                      |
| <b>Electrical Spec.</b> Voltage: V Amperage A                                                                                                                                      | 12<br>36                                                    |
| Heat transfer Temp. Increase at 10LPM: °C / °F Temp. Increase at 20LPM: °C / °F Temp. Increase at 30LPM: °C / °F Temp. Increase at 40LPM: °C / °F Temp. Increase at 45LPM: °C / °F | 150 / 302<br>75 / 167<br>50 / 122<br>37 / 98.6<br>33 / 91.4 |
| Packing dimensions<br>L x W x H [mm]                                                                                                                                               | 800 x 600 x 1045                                            |
| Total Packing Weight: Kg / lbs                                                                                                                                                     | 150 / 330                                                   |

# Standard accessories incl. with each machine:

- Display showing working hours.
- LED display to show faults and power state.
- Emergency stop button.
- 1/2" BSPP Inlet and Outlet.
- Magnetically mounted stainless steel side plates, for easy access.
- 4.5 meter cable for power supply.
- 30L robust diesel tank with stainless steel fuel cap.