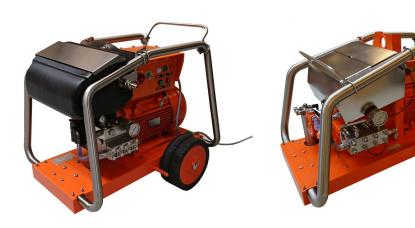

| 800 x 600 x 1045                                            |
| Total Packing Weight: Kg / lbs                                                                                                                                                     | 150 / 330                                                   |

# Standard accessories incl. with each machine:

- Display showing working hours.
- LED display to show faults and power state.
- Emergency stop button.
- 1/2" BSPP Inlet and Outlet.
- Magnetically mounted stainless steel side plates, for easy access.
- 4.5 meter cable for power supply.
- 30L robust diesel tank with stainless steel fuel cap.



**Hot Box Set-up** 

## 01677 424 542

sales@hydroblast.co.uk www.hydroblast.co.uk



Lifting hot box







nozzle



**CE 20 Series** 

**CE 40 Series** 



Safety helmet complete

#### **Company Profile:**

Hydroblast's experience in the high pressure water jetting industry has enabled us to gain access to a range of water jetting pumps and accessories, suitable for numerous applications in the industrial and marine industries.

Hydroblast can supply complete packages to end-users as well as bare shaft pumps and parts. Our main goal is to supply quality products at a competitive price level.