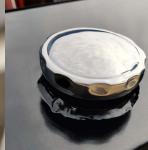

## **Series**

Inlet and Outlet ½" BSPP

LED display and working hours

Control panel

Magnets for easy side access

Stainless steel fuel cap

| Model                                                                                                                                                                              | HOT BOX 12VDC<br>- 500                                      |
|------------------------------------------------------------------------------------------------------------------------------------------------------------------------------------|-------------------------------------------------------------|
| <b>Technical Spec.</b><br>W.P. bar/psi<br>Flow: LPM/GPM<br>Heat energy: kcal/h / kW                                                                                                | 500 / 7250<br>45 / 11.9<br>90000 / 105                      |
| <b>Electrical Spec.</b> Voltage: V Amperage A                                                                                                                                      | 12<br>36                                                    |
| Heat transfer Temp. Increase at 10LPM: °C / °F Temp. Increase at 20LPM: °C / °F Temp. Increase at 30LPM: °C / °F Temp. Increase at 40LPM: °C / °F Temp. Increase at 45LPM: °C / °F | 150 / 302<br>75 / 167<br>50 / 122<br>37 / 98.6<br>33 / 91.4 |
| Packing dimensions<br>L x W x H [mm]                                                                                                                                               | 800 x 600 x 1045                                            |
| Total Packing Weight: Kg / lbs                                                                                                                                                     | 150 / 330                                                   |

# Standard accessories incl. with each machine:

- Display showing working hours.
- LED display to show faults and power state.
- Emergency stop button.
- 1/2" BSPP Inlet and Outlet.
- Magnetically mounted stainless steel side plates, for easy access.
- 4.5 meter cable for power supply.
- 30L robust diesel tank with stainless steel fuel cap.