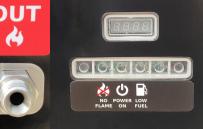

## **Series**

Inlet and Outlet ½" BSPP

LED display and working hours

Control panel

Magnets for easy side access

Stainless steel fuel cap

| Model                                                                                                                                                                              | HOT BOX 12VDC<br>- 500                                      |
|------------------------------------------------------------------------------------------------------------------------------------------------------------------------------------|-------------------------------------------------------------|
| <b>Technical Spec.</b><br>W.P. bar/psi<br>Flow: LPM/GPM<br>Heat energy: kcal/h / kW                                                                                                | 500 / 7250<br>45 / 11.9<br>90000 / 105                      |
| <b>Electrical Spec.</b> Voltage: V Amperage A                                                                                                                                      | 12<br>36                                                    |
| Heat transfer Temp. Increase at 10LPM: °C / °F Temp. Increase at 20LPM: °C / °F Temp. Increase at 30LPM: °C / °F Temp. Increase at 40LPM: °C / °F Temp. Increase at 45LPM: °C / °F | 150 / 302<br>75 / 167<br>50 / 122<br>37 / 98.6<br>33 / 91.4 |
| Packing dimensions<br>L x W x H [mm]                                                                                                                                               | 800 x 600 x 1045                                            |
| Total Packing Weight: Kg / lbs                                                                                                                                                     | 150 / 330                                                   |

# Standard accessories incl. with each machine:

- Display showing working hours.
- LED display to show faults and power state.
- Emergency stop button.
- 1/2" BSPP Inlet and Outlet.
- Magnetically mounted stainless steel side plates, for easy access.
- 4.5 meter cable for power supply.
- 30L robust diesel tank with stainless steel fuel cap.