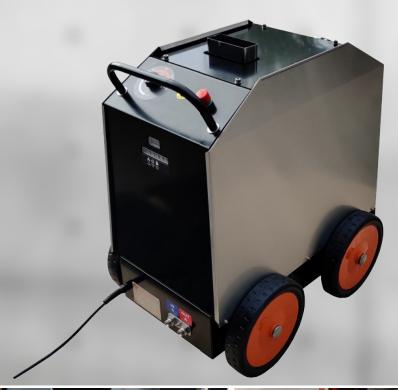

## **HOT BOX**

## **Series**

Inlet and Outlet ½" BSPP

LED display and working hours

Control panel

Magnets for easy side access

Stainless steel fuel cap

| Model                                                                                                                                                                              | HOT BOX 12VDC<br>- 500                                      |
|------------------------------------------------------------------------------------------------------------------------------------------------------------------------------------|-------------------------------------------------------------|
| <b>Technical Spec.</b><br>W.P. bar/psi<br>Flow: LPM/GPM<br>Heat energy: kcal/h / kW                                                                                                | 500 / 7250<br>45 / 11.9<br>90000 / 105                      |
| <b>Electrical Spec.</b> Voltage: V Amperage A                                                                                                                                      | 12<br>36                                                    |
| Heat transfer Temp. Increase at 10LPM: °C / °F Temp. Increase at 20LPM: °C / °F Temp. Increase at 30LPM: °C / °F Temp. Increase at 40LPM: °C / °F Temp. Increase at 45LPM: °C / °F | 150 / 302<br>75 / 167<br>50 / 122<br>37 / 98.6<br>33 / 91.4 |
| Packing dimensions<br>L x W x H [mm]                                                                                                                                               | 800 x 600 x 1045                                            |
| Total Packing Weight: Kg / lbs                                                                                                                                                     | 150 / 330                                                   |

# Standard accessories incl. with each machine:

- Display showing working hours.
- LED display to show faults and power state.
- Emergency stop button.
- 1/2" BSPP Inlet and Outlet.
- Magnetically mounted stainless steel side plates, for easy access.
- 4.5 meter cable for power supply.
- 30L robust diesel tank with stainless steel fuel cap.