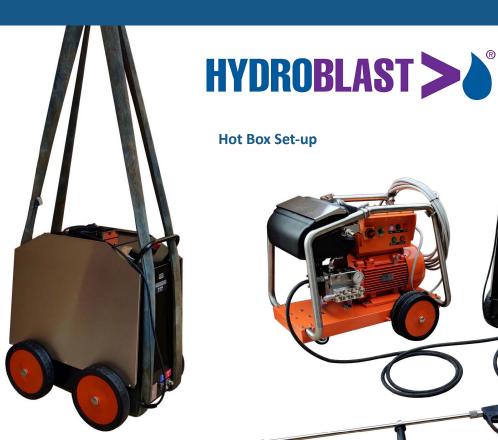

m]                                                                                                                                               | 800 x 600 x 1045                                            |
| Total Packing Weight: Kg / lbs                                                                                                                                                     | 150 / 330                                                   |

# Standard accessories incl. with each machine:

- Display showing working hours.
- LED display to show faults and power state.
- Emergency stop button.
- 1/2" BSPP Inlet and Outlet.
- Magnetically mounted stainless steel side plates, for easy access.
- 4.5 meter cable for power supply.
- 30L robust diesel tank with stainless steel fuel cap.



**Hot Box Set-up** 

## 01677 424 542

sales@hydroblast.co.uk www.hydroblast.co.uk



Lifting hot box







nozzle



**CE 20 Series** 

**CE 40 Series** 



Safety helmet complete

#### **Company Profile:**

Hydroblast's experience in the high pressure water jetting industry has enabled us to gain access to a range of water jetting pumps and accessories, suitable for numerous applications in the industrial and marine industries.

Hydroblast can supply complete packages to end-users as well as bare shaft pumps and parts. Our main goal is to supply quality products at a competitive price level.