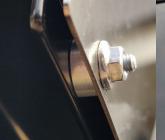

## **HOT BOX**

## **Series**

Inlet and Outlet ½" BSPP

LED display and working hours

Control panel

Magnets for easy side access

Stainless steel fuel cap

| Model                                                                                                                                                                              | HOT BOX<br>230VAC - 500                                     |
|------------------------------------------------------------------------------------------------------------------------------------------------------------------------------------|-------------------------------------------------------------|
| <b>Technical Spec.</b><br>W.P. bar/psi<br>Flow: LPM/GPM<br>Heat energy: kcal/h / kW                                                                                                | 500 / 7250<br>45 / 11.9<br>90000 / 105                      |
| <b>Electrical Spec.</b> Voltage: V Amperage A                                                                                                                                      | 230 (50Hz)<br>2.36                                          |
| Heat transfer Temp. Increase at 10LPM: °C / °F Temp. Increase at 20LPM: °C / °F Temp. Increase at 30LPM: °C / °F Temp. Increase at 40LPM: °C / °F Temp. Increase at 45LPM: °C / °F | 150 / 302<br>75 / 167<br>50 / 122<br>37 / 98.6<br>33 / 91.4 |
| Packing dimensions<br>L x W x H [mm]                                                                                                                                               | 800 x 600 x 1045                                            |
| Total Packing Weight: Kg / lbs                                                                                                                                                     | 150 / 330                                                   |

# Standard accessories incl. with each machine:

- Display showing working hours.
- LED display to show faults and power state.
- Emergency stop button.
- 1/2" BSPP Inlet and Outlet.
- Magnetically mounted stainless steel side plates, for easy access.
- 4.5 meter cable for power supply.
- 30L robust diesel tank with stainless steel fuel cap.