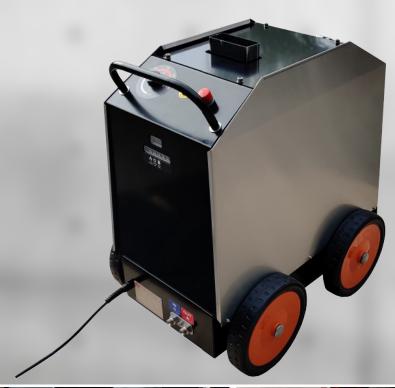

## **HOT BOX**

## **Series**

Inlet and Outlet ½" BSPP

LED display and working hours

Control panel

Magnets for easy side access

Stainless steel fuel cap

| Model                                                                                                                                                                              | HOT BOX<br>230VAC - 500                                     |
|------------------------------------------------------------------------------------------------------------------------------------------------------------------------------------|-------------------------------------------------------------|
| <b>Technical Spec.</b><br>W.P. bar/psi<br>Flow: LPM/GPM<br>Heat energy: kcal/h / kW                                                                                                | 500 / 7250<br>45 / 11.9<br>90000 / 105                      |
| <b>Electrical Spec.</b> Voltage: V Amperage A                                                                                                                                      | 230 (50Hz)<br>2.36                                          |
| Heat transfer Temp. Increase at 10LPM: °C / °F Temp. Increase at 20LPM: °C / °F Temp. Increase at 30LPM: °C / °F Temp. Increase at 40LPM: °C / °F Temp. Increase at 45LPM: °C / °F | 150 / 302<br>75 / 167<br>50 / 122<br>37 / 98.6<br>33 / 91.4 |
| Packing dimensions<br>L x W x H [mm]                                                                                                                                               | 800 x 600 x 1045                                            |
| Total Packing Weight: Kg / lbs                                                                                                                                                     | 150 / 330                                                   |

# Standard accessories incl. with each machine:

- Display showing working hours.
- LED display to show faults and power state.
- Emergency stop button.
- 1/2" BSPP Inlet and Outlet.
- Magnetically mounted stainless steel side plates, for easy access.
- 4.5 meter cable for power supply.
- 30L robust diesel tank with stainless steel fuel cap.