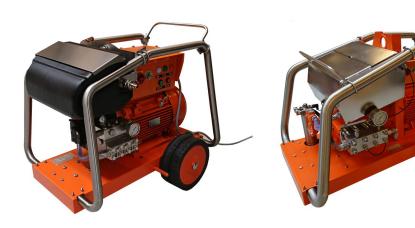

## **HOT BOX**

## **Series**

Inlet and Outlet ½" BSPP

LED display and working hours

Control panel

Magnets for easy side access

Stainless steel fuel cap

| Model                                                                                                                                                                              | HOT BOX<br>230VAC - 500                                     |
|------------------------------------------------------------------------------------------------------------------------------------------------------------------------------------|-------------------------------------------------------------|
| <b>Technical Spec.</b><br>W.P. bar/psi<br>Flow: LPM/GPM<br>Heat energy: kcal/h / kW                                                                                                | 500 / 7250<br>45 / 11.9<br>90000 / 105                      |
| <b>Electrical Spec.</b> Voltage: V Amperage A                                                                                                                                      | 230 (50Hz)<br>2.36                                          |
| Heat transfer Temp. Increase at 10LPM: °C / °F Temp. Increase at 20LPM: °C / °F Temp. Increase at 30LPM: °C / °F Temp. Increase at 40LPM: °C / °F Temp. Increase at 45LPM: °C / °F | 150 / 302<br>75 / 167<br>50 / 122<br>37 / 98.6<br>33 / 91.4 |
| Packing dimensions<br>L x W x H [mm]                                                                                                                                               | 800 x 600 x 1045                                            |
| Total Packing Weight: Kg / lbs                                                                                                                                                     | 150 / 330                                                   |

# Standard accessories incl. with each machine:

- Display showing working hours.
- LED display to show faults and power state.
- Emergency stop button.
- 1/2" BSPP Inlet and Outlet.
- Magnetically mounted stainless steel side plates, for easy access.
- 4.5 meter cable for power supply.
- 30L robust diesel tank with stainless steel fuel cap.

**Hot Box Set-up** 