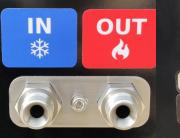

## **Series**

Inlet and Outlet ½" BSPP

LED display and working hours

Control panel

Magnets for easy side access

Stainless steel fuel cap

| Model                                                                                                                                                                              | HOT BOX<br>230VAC - 500                                     |
|------------------------------------------------------------------------------------------------------------------------------------------------------------------------------------|-------------------------------------------------------------|
| <b>Technical Spec.</b><br>W.P. bar/psi<br>Flow: LPM/GPM<br>Heat energy: kcal/h / kW                                                                                                | 500 / 7250<br>45 / 11.9<br>90000 / 105                      |
| <b>Electrical Spec.</b> Voltage: V Amperage A                                                                                                                                      | 230 (50Hz)<br>2.36                                          |
| Heat transfer Temp. Increase at 10LPM: °C / °F Temp. Increase at 20LPM: °C / °F Temp. Increase at 30LPM: °C / °F Temp. Increase at 40LPM: °C / °F Temp. Increase at 45LPM: °C / °F | 150 / 302<br>75 / 167<br>50 / 122<br>37 / 98.6<br>33 / 91.4 |
| Packing dimensions<br>L x W x H [mm]                                                                                                                                               | 800 x 600 x 1045                                            |
| Total Packing Weight: Kg / lbs                                                                                                                                                     | 150 / 330                                                   |

# Standard accessories incl. with each machine:

- Display showing working hours.
- LED display to show faults and power state.
- Emergency stop button.
- 1/2" BSPP Inlet and Outlet.
- Magnetically mounted stainless steel side plates, for easy access.
- 4.5 meter cable for power supply.
- 30L robust diesel tank with stainless steel fuel cap.