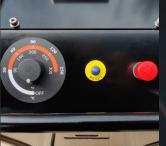

# Standard accessories incl. with each machine:

- Display showing working hours.
- LED display to show faults and power state.
- Emergency stop button.
- 1/2" BSPP Inlet and Outlet.
- Magnetically mounted stainless steel side plates, for easy access.
- 4.5 meter cable for power supply.
- 30L robust diesel tank with stainless steel fuel cap.