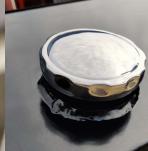

# Standard accessories incl. with each machine:

- Display showing working hours.
- LED display to show faults and power state.
- Emergency stop button.
- 1/2" BSPP Inlet and Outlet.
- Magnetically mounted stainless steel side plates, for easy access.
- 4.5 meter cable for power supply.
- 30L robust diesel tank with stainless steel fuel cap.