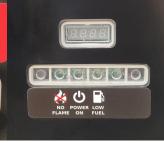

# Standard accessories incl. with each machine:

- Display showing working hours.
- LED display to show faults and power state.
- Emergency stop button.
- 1/2" BSPP Inlet and Outlet.
- Magnetically mounted stainless steel side plates, for easy access.
- 4.5 meter cable for power supply.
- 30L robust diesel tank with stainless steel fuel cap.