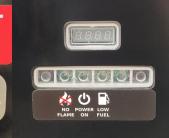

## **Series**

Inlet and Outlet ½" BSPP

LED display and working hours

Control panel

Magnets for easy side access

Stainless steel fuel cap

| Model                                                                                                                                                                              | HOT BOX<br>230VAC - 500                                     | HOT BOX 12VDC<br>- 500                                      |
|------------------------------------------------------------------------------------------------------------------------------------------------------------------------------------|-------------------------------------------------------------|-------------------------------------------------------------|
| Technical Spec.<br>W.P. bar/psi<br>Flow: LPM/GPM<br>Heat energy: kcal/h / kW                                                                                                       | 500 / 7250<br>45 / 11.9<br>90000 / 105                      | 500 / 7250<br>45 / 11.9<br>90000 / 105                      |
| Electrical Spec.<br>Voltage: V Amperage A                                                                                                                                          | 230 (50Hz)<br>2.36                                          | 12<br>36                                                    |
| Heat transfer Temp. Increase at 10LPM: °C / °F Temp. Increase at 20LPM: °C / °F Temp. Increase at 30LPM: °C / °F Temp. Increase at 40LPM: °C / °F Temp. Increase at 45LPM: °C / °F | 150 / 302<br>75 / 167<br>50 / 122<br>37 / 98.6<br>33 / 91.4 | 150 / 302<br>75 / 167<br>50 / 122<br>37 / 98.6<br>33 / 91.4 |
| Packing dimensions<br>L x W x H [mm]                                                                                                                                               | 800 x 600 x 1045                                            | 800 x 600 x 1045                                            |
| Total Packing Weight: Kg / lbs                                                                                                                                                     | 150 / 330                                                   | 150 / 330                                                   |

# Standard accessories incl. with each machine:

- Display showing working hours.
- LED display to show faults and power state.
- Emergency stop button.
- 1/2" BSPP Inlet and Outlet.
- Magnetically mounted stainless steel side plates, for easy access.
- 4.5 meter cable for power supply.
- 30L robust diesel tank with stainless steel fuel cap.