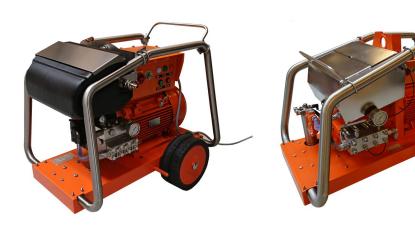

## **HOT BOX**

## **Series**

Inlet and Outlet ½" BSPP

LED display and working hours

Control panel

Magnets for easy side access

Stainless steel fuel cap

| Model                                                                                                                                                                              | HOT BOX<br>230VAC - 500                                     | HOT BOX 12VDC<br>- 500                                      |
|------------------------------------------------------------------------------------------------------------------------------------------------------------------------------------|-------------------------------------------------------------|-------------------------------------------------------------|
| Technical Spec.<br>W.P. bar/psi<br>Flow: LPM/GPM<br>Heat energy: kcal/h / kW                                                                                                       | 500 / 7250<br>45 / 11.9<br>90000 / 105                      | 500 / 7250<br>45 / 11.9<br>90000 / 105                      |
| Electrical Spec.<br>Voltage: V Amperage A                                                                                                                                          | 230 (50Hz)<br>2.36                                          | 12<br>36                                                    |
| Heat transfer Temp. Increase at 10LPM: °C / °F Temp. Increase at 20LPM: °C / °F Temp. Increase at 30LPM: °C / °F Temp. Increase at 40LPM: °C / °F Temp. Increase at 45LPM: °C / °F | 150 / 302<br>75 / 167<br>50 / 122<br>37 / 98.6<br>33 / 91.4 | 150 / 302<br>75 / 167<br>50 / 122<br>37 / 98.6<br>33 / 91.4 |
| Packing dimensions<br>L x W x H [mm]                                                                                                                                               | 800 x 600 x 1045                                            | 800 x 600 x 1045                                            |
| Total Packing Weight: Kg / lbs                                                                                                                                                     | 150 / 330                                                   | 150 / 330                                                   |

# Standard accessories incl. with each machine:

- Display showing working hours.
- LED display to show faults and power state.
- Emergency stop button.
- 1/2" BSPP Inlet and Outlet.
- Magnetically mounted stainless steel side plates, for easy access.
- 4.5 meter cable for power supply.
- 30L robust diesel tank with stainless steel fuel cap.

**Hot Box Set-up** 