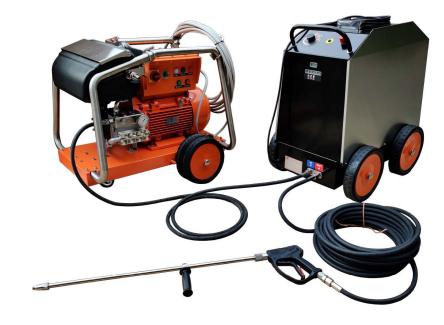

# Standard accessories incl. with each machine:

- Display showing working hours.
- LED display to show faults and power state.
- Emergency stop button.
- 1/2" BSPP Inlet and Outlet.
- Magnetically mounted stainless steel side plates, for easy access.
- 4.5 meter cable for power supply.
- 30L robust diesel tank with stainless steel fuel cap.