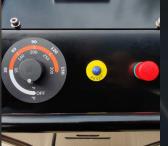

## **Series**

Inlet and Outlet ½" BSPP

LED display and working hours

Control panel

Magnets for easy side access

Stainless steel fuel cap

| Model                                                                                                                                                                              | HOT BOX<br>230VAC - 500                                     | HOT BOX 12VDC<br>- 500                                      |
|------------------------------------------------------------------------------------------------------------------------------------------------------------------------------------|-------------------------------------------------------------|-------------------------------------------------------------|
| Technical Spec.<br>W.P. bar/psi<br>Flow: LPM/GPM<br>Heat energy: kcal/h / kW                                                                                                       | 500 / 7250<br>45 / 11.9<br>90000 / 105                      | 500 / 7250<br>45 / 11.9<br>90000 / 105                      |
| Electrical Spec.<br>Voltage: V Amperage A                                                                                                                                          | 230 (50Hz)<br>2.36                                          | 12<br>36                                                    |
| Heat transfer Temp. Increase at 10LPM: °C / °F Temp. Increase at 20LPM: °C / °F Temp. Increase at 30LPM: °C / °F Temp. Increase at 40LPM: °C / °F Temp. Increase at 45LPM: °C / °F | 150 / 302<br>75 / 167<br>50 / 122<br>37 / 98.6<br>33 / 91.4 | 150 / 302<br>75 / 167<br>50 / 122<br>37 / 98.6<br>33 / 91.4 |
| Packing dimensions<br>L x W x H [mm]                                                                                                                                               | 800 x 600 x 1045                                            | 800 x 600 x 1045                                            |
| Total Packing Weight: Kg / lbs                                                                                                                                                     | 150 / 330                                                   | 150 / 330                                                   |

# Standard accessories incl. with each machine:

- Display showing working hours.
- LED display to show faults and power state.
- Emergency stop button.
- 1/2" BSPP Inlet and Outlet.
- Magnetically mounted stainless steel side plates, for easy access.
- 4.5 meter cable for power supply.
- 30L robust diesel tank with stainless steel fuel cap.