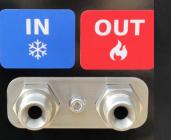

## **Series**

Inlet and Outlet ½" BSPP

LED display and working hours

Control panel

Magnets for easy side access

Stainless steel fuel cap

| Model                                                                                                                                                                              | HOT BOX<br>230VAC - 500                                     | HOT BOX 12VDC<br>- 500                                      |
|------------------------------------------------------------------------------------------------------------------------------------------------------------------------------------|-------------------------------------------------------------|-------------------------------------------------------------|
| Technical Spec.<br>W.P. bar/psi<br>Flow: LPM/GPM<br>Heat energy: kcal/h / kW                                                                                                       | 500 / 7250<br>45 / 11.9<br>90000 / 105                      | 500 / 7250<br>45 / 11.9<br>90000 / 105                      |
| Electrical Spec.<br>Voltage: V Amperage A                                                                                                                                          | 230 (50Hz)<br>2.36                                          | 12<br>36                                                    |
| Heat transfer Temp. Increase at 10LPM: °C / °F Temp. Increase at 20LPM: °C / °F Temp. Increase at 30LPM: °C / °F Temp. Increase at 40LPM: °C / °F Temp. Increase at 45LPM: °C / °F | 150 / 302<br>75 / 167<br>50 / 122<br>37 / 98.6<br>33 / 91.4 | 150 / 302<br>75 / 167<br>50 / 122<br>37 / 98.6<br>33 / 91.4 |
| Packing dimensions<br>L x W x H [mm]                                                                                                                                               | 800 x 600 x 1045                                            | 800 x 600 x 1045                                            |
| Total Packing Weight: Kg / lbs                                                                                                                                                     | 150 / 330                                                   | 150 / 330                                                   |

# Standard accessories incl. with each machine:

- Display showing working hours.
- LED display to show faults and power state.
- Emergency stop button.
- 1/2" BSPP Inlet and Outlet.
- Magnetically mounted stainless steel side plates, for easy access.
- 4.5 meter cable for power supply.
- 30L robust diesel tank with stainless steel fuel cap.