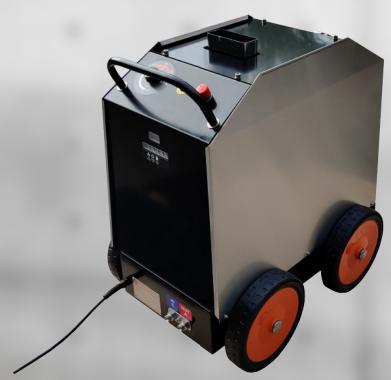

## **HOT BOX**

## **Series**

Inlet and Outlet ½" BSPP

LED display and working hours

Control panel

Magnets for easy side access

Stainless steel fuel cap

| Model                                                                                                                                                                              | HOT BOX<br>230VAC - 500                                     | HOT BOX 12VDC<br>- 500                                      |
|------------------------------------------------------------------------------------------------------------------------------------------------------------------------------------|-------------------------------------------------------------|-------------------------------------------------------------|
| Technical Spec.<br>W.P. bar/psi<br>Flow: LPM/GPM<br>Heat energy: kcal/h / kW                                                                                                       | 500 / 7250<br>45 / 11.9<br>90000 / 105                      | 500 / 7250<br>45 / 11.9<br>90000 / 105                      |
| Electrical Spec.<br>Voltage: V Amperage A                                                                                                                                          | 230 (50Hz)<br>2.36                                          | 12<br>36                                                    |
| Heat transfer Temp. Increase at 10LPM: °C / °F Temp. Increase at 20LPM: °C / °F Temp. Increase at 30LPM: °C / °F Temp. Increase at 40LPM: °C / °F Temp. Increase at 45LPM: °C / °F | 150 / 302<br>75 / 167<br>50 / 122<br>37 / 98.6<br>33 / 91.4 | 150 / 302<br>75 / 167<br>50 / 122<br>37 / 98.6<br>33 / 91.4 |
| Packing dimensions<br>L x W x H [mm]                                                                                                                                               | 800 x 600 x 1045                                            | 800 x 600 x 1045                                            |
| Total Packing Weight: Kg / lbs                                                                                                                                                     | 150 / 330                                                   | 150 / 330                                                   |

# Standard accessories incl. with each machine:

- Display showing working hours.
- LED display to show faults and power state.
- Emergency stop button.
- 1/2" BSPP Inlet and Outlet.
- Magnetically mounted stainless steel side plates, for easy access.
- 4.5 meter cable for power supply.
- 30L robust diesel tank with stainless steel fuel cap.