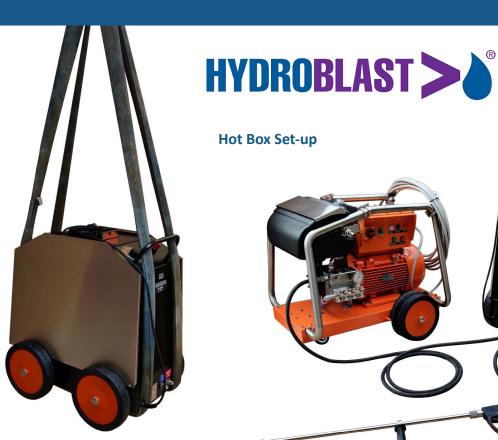

| 800 x 600 x 1045                                            | 800 x 600 x 1045                                            |
| Total Packing Weight: Kg / lbs                                                                                                                                                     | 150 / 330                                                   | 150 / 330                                                   |

# Standard accessories incl. with each machine:

- Display showing working hours.
- LED display to show faults and power state.
- Emergency stop button.
- 1/2" BSPP Inlet and Outlet.
- Magnetically mounted stainless steel side plates, for easy access.
- 4.5 meter cable for power supply.
- 30L robust diesel tank with stainless steel fuel cap.



**Hot Box Set-up** 

## 01677 424 542

sales@hydroblast.co.uk www.hydroblast.co.uk



Lifting hot box







nozzle



**CE 20 Series** 

**CE 40 Series** 



Safety helmet complete

#### **Company Profile:**

Hydroblast's experience in the high pressure water jetting industry has enabled us to gain access to a range of water jetting pumps and accessories, suitable for numerous applications in the industrial and marine industries.

Hydroblast can supply complete packages to end-users as well as bare shaft pumps and parts. Our main goal is to supply quality products at a competitive price level.