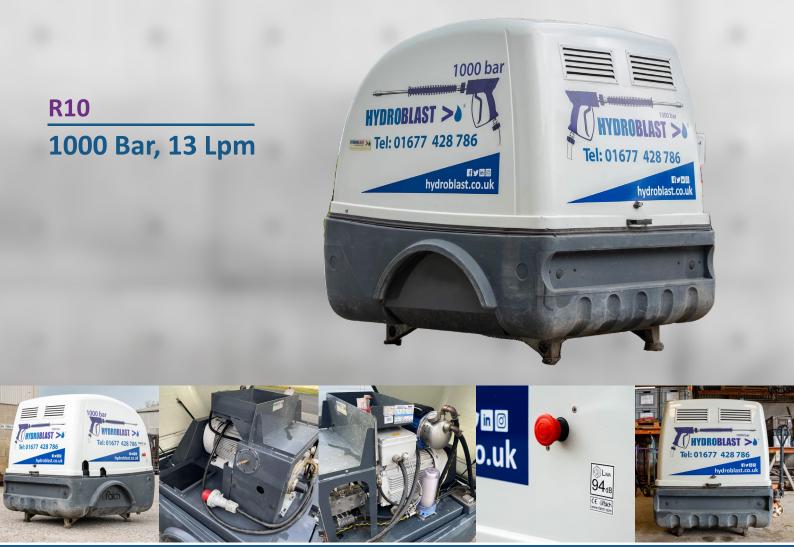

01677 424 542 sales@hydroblast.co.uk www.hydroblast.co.uk

| Model /<br>Technical<br>Details                                                | R10-1000                                           |
|--------------------------------------------------------------------------------|----------------------------------------------------|
| <b>Pump Spec.</b><br>W.P bar / PSIFlow Lpm                                     | 1000 / 13Lpm                                       |
| <b>Engine Spec. Type</b><br>Emission system Power Kw<br>/ Electric Information | 37 kW / 30 kW 1900 u/min /<br>400 V / 50 Hz / 63 A |
| <b>Dimensions</b><br>L x W x H mm / Weight kg                                  | 1450 x 1270 x 1420 mm<br>/ 635 kg                  |

## **Features:**

- Maximum pressure water jet unit 1000 bars, 840l/h
- Fork-lift mounted for easy transport
- Plastic hood made of impact resistant and special heat resistant hand laminate
- Water filter for consistently clean water quality
- Long service life
- Heavyduty drive designed for 10,000 hrs

Standard accessories incl. with each machine:

- Dump gun with 800mm lance
- 20m high pressure hose