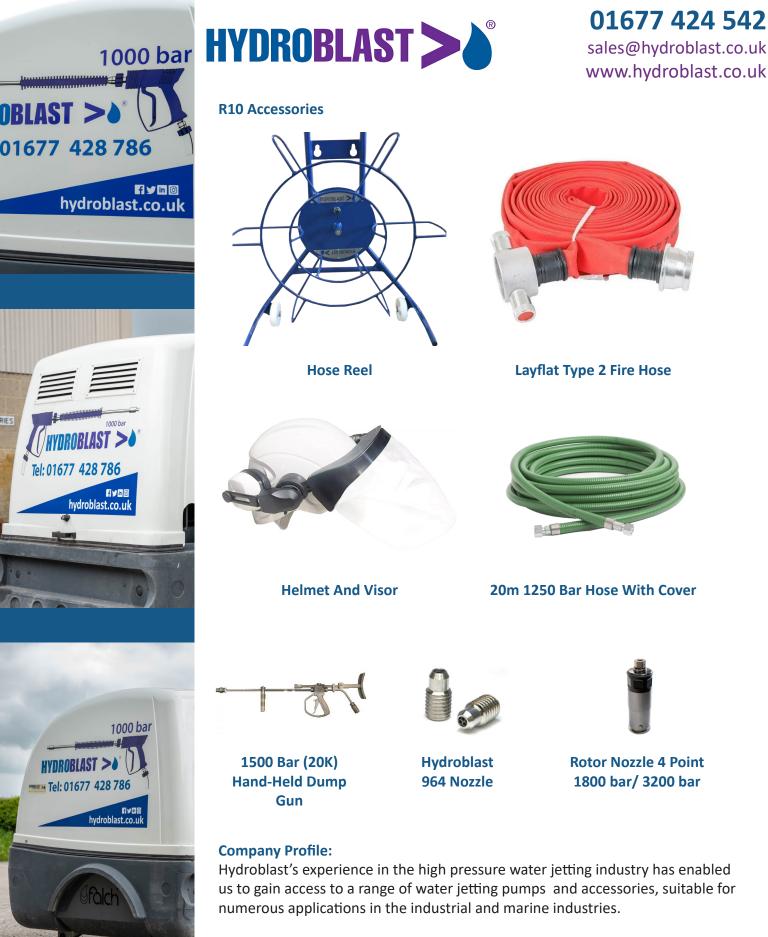

Standard accessories incl. with each machine:

- Dump gun with 800mm lance
- 20m high pressure hose

## **Optional accessories for each model:**

- Rotary nozzle
- Hose reels
- PPE

RIES

Hydroblast can supply complete packages to end-users as well as bare shaft pumps and parts. Our main goal is to supply quality products at a competitive price level.