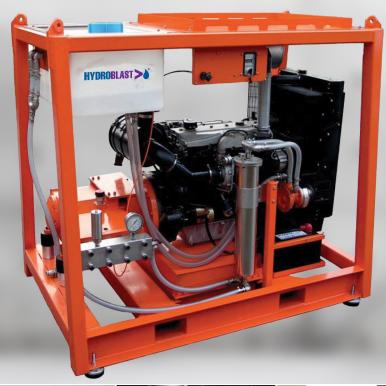

### 01677 424 542

sales@hydroblast.co.uk www.hydroblast.co.uk

CD160-1400
High pressure water jetting pumps

Stainless steel pump-head

Built on mechanical feed pump

Electronic Engine Controller

4 Cyl.Turbo Diesel Engine

Hot Dip Galvanized Frame

| Model:               |                                                        |
|----------------------|--------------------------------------------------------|
|                      | CD160-1400                                             |
| Technical details:   |                                                        |
| Pump spec            |                                                        |
| W.P. Bar / Psi       | 1380 / 20000                                           |
| Flow Lpm / Gpm       | 42 / 11                                                |
| Pump Speed Rpm       | 560                                                    |
| Engine spec          |                                                        |
| Туре                 | 4 Cylinder Water cooled, Turbo Diesel with intercooler |
| Power Kw / Hp        | 115 / 160                                              |
| Rpm                  | 1800                                                   |
| Fuel Tank – capacity | 140 L / 37Usg                                          |
| Fuel consumption     | 26                                                     |
| L/ Hour              | 84                                                     |
| Noise db (A) 7m      |                                                        |
| Dimensions           |                                                        |
| L x W x H mm         | 2160 x 1350 x 1700                                     |
| Weight Kg            | 1850                                                   |