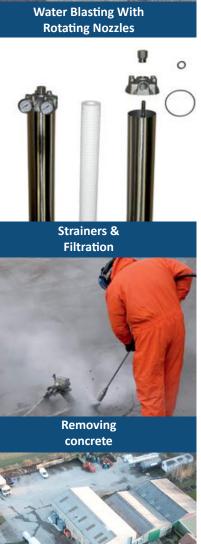

#### UHP accessories (< 40.000PSI)

- Pneumatic guns with air-motor
- Tumble boxes.
- Foot Valve, Dump type.
- Floor/Deck cleaner.
- Hoses & Fittings.
- Nozzles & Nozzle carriers.
- Filters & Filtration systems.

#### **HYB accessories (< 20.000PSI)**

- Dump & Dry Shut guns.
- Foot valves.
- Unloader & Safety valves.
- Hoses & Fittings.
- Nozzles & Nozzle carriers.
- Wet Sand-Blasting Equipment.
- Strainer & Filters.