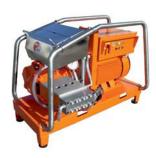

### 01677 424 542

sales@hydroblast.co.uk www.hydroblast.co.uk

CD160-1400
High pressure water jetting pumps

Stainless steel pump-head

Built on mechanical feed pump

Electronic Engine Controller

4 Cyl.Turbo Diesel Engine

Hot Dip Galvanized Frame

| Model:               |                                                        |
|----------------------|--------------------------------------------------------|
|                      | CD160-1400                                             |
| Technical details:   |                                                        |
| Pump spec            |                                                        |
| W.P. Bar / Psi       | 1380 / 20000                                           |
| Flow Lpm / Gpm       | 42 / 11                                                |
| Pump Speed Rpm       | 560                                                    |
| Engine spec          |                                                        |
| Туре                 | 4 Cylinder Water cooled, Turbo Diesel with intercooler |
| Power Kw / Hp        | 115 / 160                                              |
| Rpm                  | 1800                                                   |
| Fuel Tank – capacity | 140 L / 37Usg                                          |
| Fuel consumption     | 26                                                     |
| L/ Hour              | 84                                                     |
| Noise db (A) 7m      |                                                        |
| Dimensions           |                                                        |
| L x W x H mm         | 2160 x 1350 x 1700                                     |
| Weight Kg            | 1850                                                   |