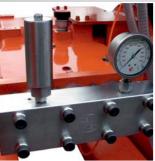

Hot Dip Galvanized Frame

| Model:               |                                                        |
|----------------------|--------------------------------------------------------|
|                      | CD160-1400                                             |
| Technical details:   |                                                        |
| Pump spec            |                                                        |
| W.P. Bar / Psi       | 1380 / 20000                                           |
| Flow Lpm / Gpm       | 42 / 11                                                |
| Pump Speed Rpm       | 560                                                    |
| Engine spec          |                                                        |
| Туре                 | 4 Cylinder Water cooled, Turbo Diesel with intercooler |
| Power Kw / Hp        | 115 / 160                                              |
| Rpm                  | 1800                                                   |
| Fuel Tank – capacity | 140 L / 37Usg                                          |
| Fuel consumption     | 26                                                     |
| L/ Hour              | 84                                                     |
| Noise db (A) 7m      |                                                        |
| Dimensions           |                                                        |
| L x W x H mm         | 2160 x 1350 x 1700                                     |
| Weight Kg            | 1850                                                   |