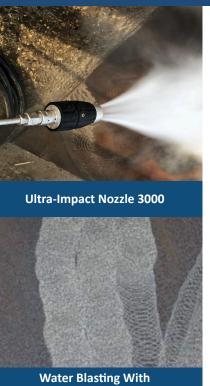

#### UHP accessories (< 40.000PSI)

- Pneumatic guns with air-motor
- Tumble boxes.
- Foot Valve, Dump type.
- Floor/Deck cleaner.
- Hoses & Fittings.
- Nozzles & Nozzle carriers.
- Filters & Filtration systems.

#### **HYB accessories (< 20.000PSI)**

- Dump & Dry Shut guns.
- Foot valves.
- Unloader & Safety valves.
- Hoses & Fittings.
- Nozzles & Nozzle carriers.
- Wet Sand-Blasting Equipment.
- Strainer & Filters.