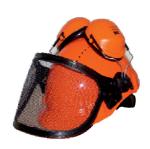

#### **Protection & Safety equipment**

- · Water jet protection.
- Dress.
- Boots.
- · Helmet, Visor & Gloves.
- Rain suits.
- Hose protection.