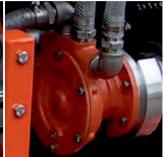

Hot Dip Galvanized Frame

| Model:               |                                                        |
|----------------------|--------------------------------------------------------|
|                      | CD160-1400                                             |
| Technical details:   |                                                        |
| Pump spec            |                                                        |
| W.P. Bar / Psi       | 1380 / 20000                                           |
| Flow Lpm / Gpm       | 42 / 11                                                |
| Pump Speed Rpm       | 560                                                    |
| Engine spec          |                                                        |
| Туре                 | 4 Cylinder Water cooled, Turbo Diesel with intercooler |
| Power Kw / Hp        | 115 / 160                                              |
| Rpm                  | 1800                                                   |
| Fuel Tank – capacity | 140 L / 37Usg                                          |
| Fuel consumption     | 26                                                     |
| L/ Hour              | 84                                                     |
| Noise db (A) 7m      |                                                        |
| Dimensions           |                                                        |
| L x W x H mm         | 2160 x 1350 x 1700                                     |
| Weight Kg            | 1850                                                   |