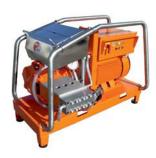

### 01677 424 542

sales@hydroblast.co.uk www.hydroblast.co.uk

CD160-200
High pressure water jetting pumps

Built on mechanical feed pump

Electronic Engine Controller

4 Cyl.Turbo Diesel Engine

Hot Dip Galvanized Frame

| Model:               | CD160-200                                              |
|----------------------|--------------------------------------------------------|
| Technical details:   |                                                        |
| Pump spec            |                                                        |
| W.P. Bar / Psi       | 200 / 2900                                             |
| Flow Lpm / Gpm       | 300 / 79                                               |
| Pump Speed Rpm       | 560                                                    |
| Engine spec          |                                                        |
| Туре                 | 4 Cylinder Water cooled, Turbo Diesel with intercooler |
| Power Kw / Hp        | 115 / 160                                              |
| Rpm                  | 1800                                                   |
| Fuel Tank – capacity | 140 L / 37Usg                                          |
| Fuel consumption     | 26                                                     |
| L/ Hour              | 84                                                     |
| Noise db (A) 7m      |                                                        |
| Dimensions           |                                                        |
| L x W x H mm         | 2160 x 1350 x 1700                                     |
| Weight Kg            | 1850                                                   |