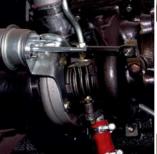

### 01677 424 542

sales@hydroblast.co.uk www.hydroblast.co.uk

CD160-200
High pressure water jetting pumps

Built on mechanical feed pump

Electronic Engine Controller

4 Cyl.Turbo Diesel Engine

Hot Dip Galvanized Frame

| Model:               | CD160-200                                              |
|----------------------|--------------------------------------------------------|
| Technical details:   |                                                        |
| Pump spec            |                                                        |
| W.P. Bar / Psi       | 200 / 2900                                             |
| Flow Lpm / Gpm       | 300 / 79                                               |
| Pump Speed Rpm       | 560                                                    |
| Engine spec          |                                                        |
| Туре                 | 4 Cylinder Water cooled, Turbo Diesel with intercooler |
| Power Kw / Hp        | 115 / 160                                              |
| Rpm                  | 1800                                                   |
| Fuel Tank – capacity | 140 L / 37Usg                                          |
| Fuel consumption     | 26                                                     |
| L/ Hour              | 84                                                     |
| Noise db (A) 7m      |                                                        |
| Dimensions           |                                                        |
| L x W x H mm         | 2160 x 1350 x 1700                                     |
| Weight Kg            | 1850                                                   |