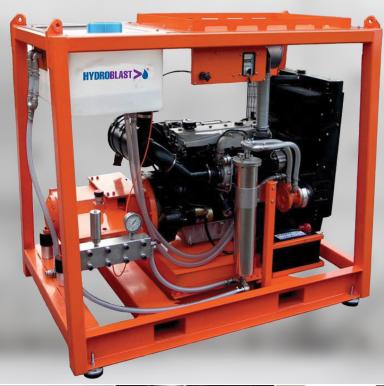

### 01677 424 542

sales@hydroblast.co.uk www.hydroblast.co.uk

CD160-200
High pressure water jetting pumps

Built on mechanical feed pump

Electronic Engine Controller

4 Cyl.Turbo Diesel Engine

Hot Dip Galvanized Frame

| Model:               | CD160-200                                              |
|----------------------|--------------------------------------------------------|
| Technical details:   |                                                        |
| Pump spec            |                                                        |
| W.P. Bar / Psi       | 200 / 2900                                             |
| Flow Lpm / Gpm       | 300 / 79                                               |
| Pump Speed Rpm       | 560                                                    |
| Engine spec          |                                                        |
| Туре                 | 4 Cylinder Water cooled, Turbo Diesel with intercooler |
| Power Kw / Hp        | 115 / 160                                              |
| Rpm                  | 1800                                                   |
| Fuel Tank – capacity | 140 L / 37Usg                                          |
| Fuel consumption     | 26                                                     |
| L/ Hour              | 84                                                     |
| Noise db (A) 7m      |                                                        |
| Dimensions           |                                                        |
| L x W x H mm         | 2160 x 1350 x 1700                                     |
| Weight Kg            | 1850                                                   |