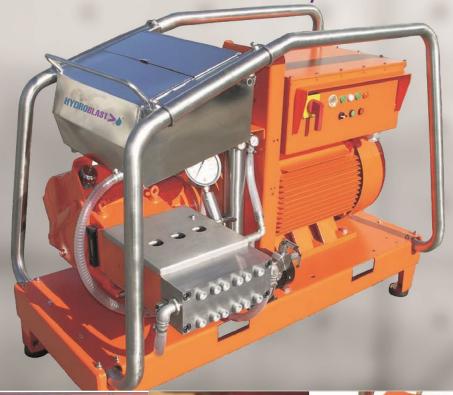

# High pressure water blasters

Stainless steel pump-head

Compact with Small footprint

Built In Heavy Duty Electrical Box

Filter Change Indicators

Centralized Lifting Eye

| Model:             | CE150-200          |
|--------------------|--------------------|
|                    |                    |
| Technical details: |                    |
| 50 Hz Version      |                    |
|                    | /                  |
| W.P Bar / Psi      | 200 / 2900         |
| Flow Lpm / Gpm     | 240 / 63           |
| Motor Hp / K w     | 125 / 90           |
| Voltage / Amp      | 400 / 160          |
|                    | ·                  |
| 60 Hz Version      |                    |
| W.P Bar / Psi      | 200 / 2900         |
| Flow Lpm / Gpm     | 300 / 79           |
| Motor Hp / K w     | 150 / 110          |
| Voltage / Amp      | 440 / 180          |
| voitage / Amp      | 440 / 180          |
|                    |                    |
| Dimensions         |                    |
| L x W x H mm       | 2100 x 1200 x 1400 |
| Weight Kg          | 2200               |
|                    | 2200               |
|                    |                    |

### Standard accessories incl. with each machine:

- 20m high pressure hose.
- Trigger operated dump gun
- Barrel Lance with side handle.
- Nozzle Carrier with Nozzle(s).