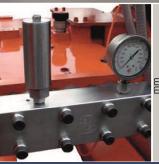

# High pressure water blasters

Stainless steel pump-head

Compact with Small footprint

Built In Heavy Duty Electrical Box

Filter Change Indicators

Centralized Lifting Eye

| Model:             | CE150-200          |
|--------------------|--------------------|
|                    |                    |
| Technical details: |                    |
| 50 Hz Version      |                    |
|                    | /                  |
| W.P Bar / Psi      | 200 / 2900         |
| Flow Lpm / Gpm     | 240 / 63           |
| Motor Hp / K w     | 125 / 90           |
| Voltage / Amp      | 400 / 160          |
|                    | ·                  |
| 60 Hz Version      |                    |
| W.P Bar / Psi      | 200 / 2900         |
| Flow Lpm / Gpm     | 300 / 79           |
| Motor Hp / K w     | 150 / 110          |
| Voltage / Amp      | 440 / 180          |
| voitage / Amp      | 440 / 180          |
|                    |                    |
| Dimensions         |                    |
| L x W x H mm       | 2100 x 1200 x 1400 |
| Weight Kg          | 2200               |
|                    | 2200               |
|                    |                    |