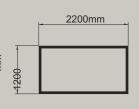

# High pressure water blasters

Stainless steel pump-head

Compact with Small footprint

Built In Heavy Duty Electrical Box

Filter Change Indicators

Centralized Lifting Eye

| Model:             | CE150-200          |
|--------------------|--------------------|
|                    |                    |
| Technical details: |                    |
| 50 Hz Version      |                    |
|                    | /                  |
| W.P Bar / Psi      | 200 / 2900         |
| Flow Lpm / Gpm     | 240 / 63           |
| Motor Hp / K w     | 125 / 90           |
| Voltage / Amp      | 400 / 160          |
|                    | ·                  |
| 60 Hz Version      |                    |
| W.P Bar / Psi      | 200 / 2900         |
| Flow Lpm / Gpm     | 300 / 79           |
| Motor Hp / K w     | 150 / 110          |
| Voltage / Amp      | 440 / 180          |
| voitage / Amp      | 440 / 180          |
|                    |                    |
| Dimensions         |                    |
| L x W x H mm       | 2100 x 1200 x 1400 |
| Weight Kg          | 2200               |
|                    | 2200               |
|                    |                    |