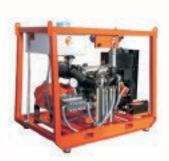

# High pressure water blasters

Stainless steel pump-head

Compact with Small footprint

Built In Heavy Duty Electrical Box

Filter Change Indicators

Centralized Lifting Eye

| Model:             | CE150-200          |
|--------------------|--------------------|
|                    |                    |
| Technical details: |                    |
| 50 Hz Version      |                    |
|                    | /                  |
| W.P Bar / Psi      | 200 / 2900         |
| Flow Lpm / Gpm     | 240 / 63           |
| Motor Hp / K w     | 125 / 90           |
| Voltage / Amp      | 400 / 160          |
|                    | ·                  |
| 60 Hz Version      |                    |
| W.P Bar / Psi      | 200 / 2900         |
| Flow Lpm / Gpm     | 300 / 79           |
| Motor Hp / K w     | 150 / 110          |
| Voltage / Amp      | 440 / 180          |
| voitage / Amp      | 440 / 180          |
|                    |                    |
| Dimensions         |                    |
| L x W x H mm       | 2100 x 1200 x 1400 |
| Weight Kg          | 2200               |
|                    | 2200               |
|                    |                    |